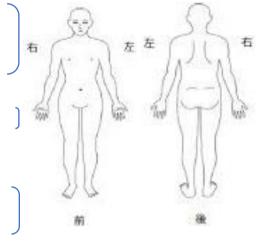

## **XPlease hand in the prescription record if you have them.**

◆Are you allergic to any foods or medications? (Yes · No)

Please describe:

- ◆Have you previously had any illness/ surgery/ injury?
- **%**Please decribe below and mark the place of injury/ surgery:
- ◆Do you wish X-ray exam? (Yes · No)
- ◆Is ther a possibility that you are pregnant? (Yes · No)